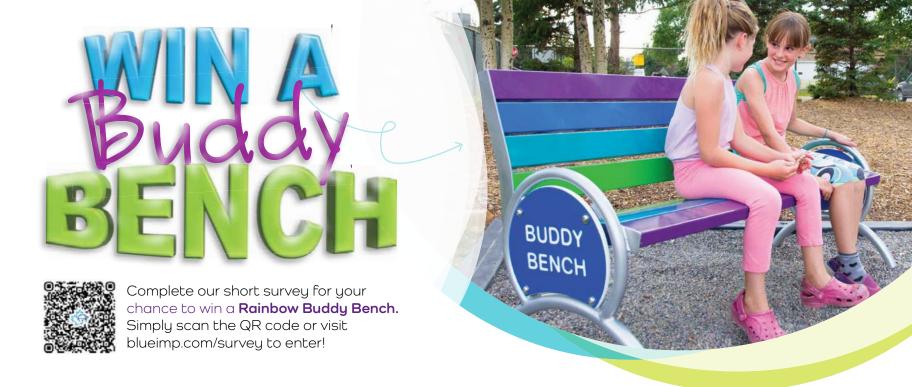

39,028\*

Ask about upgrading to a steel slide.

### Tutti Frutti

Add spinners and swings to complete your playground!

**S22-07**Designed For: Ages 2-12 Meets Annex H

Area Required: 9.5m x 10.5m (32' x 35')

\$22,754\*

Ask about upgrading to steel slides.



# Twilight

**S22-08**Designed For: Ages 5-12
Area Required: 11.5m x 10.1m (38' x 34') **\$29,325**\*



Steel slides deliver maximum durability, vandal-resistance and fun!

Pine Point









S22-09

Swircle

Designed For: Ages 5-12 Area Required: 10.8m x 8.4m (36' x 28') \$15,530\*



Well-rounded playground structures deliver activities for a wide range of ages and skill levels.





#### S22-12

Designed For: Ages 5-12 Meets Annex H Area Required: 9.2m x 15.2m (30' x 50')

\$31,661\*

Ask about upgrading to steel slides.









Get in on the super deals! Call 1-800-661-1462 Visit blueimp.com

\* Sale prices valid until August 31, 2023. Prices refer to products as shown. All structures shown in ImpPlay format. Actual colours may vary slightly from printed images. We reserve the right to change the content or terms of this promotion.