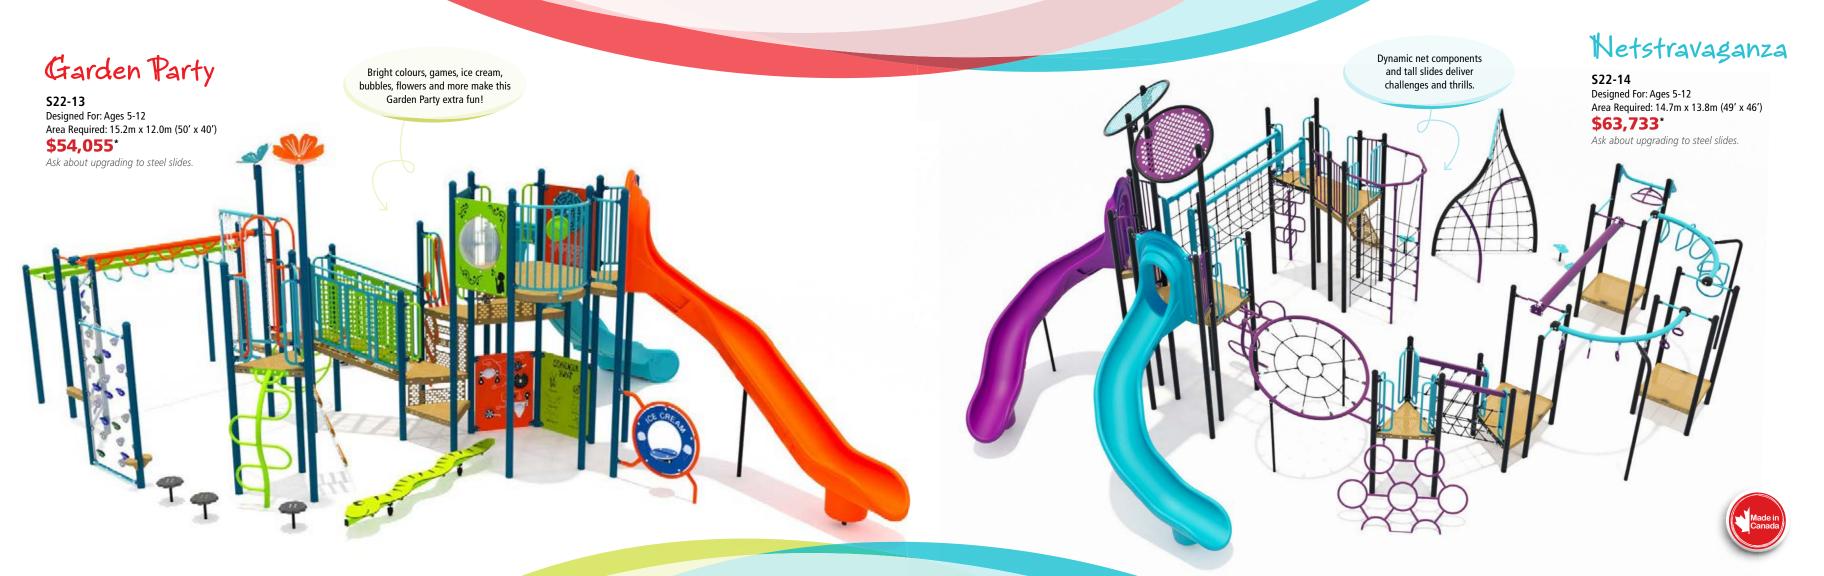

\$39,028\*

Ask about upgrading to a steel slide.

### Tutti Frutti

Add spinners and swings to complete your playground!

**S22-07**Designed For: Ages 2-12 Meets Annex H

Area Required: 9.5m x 10.5m (32' x 35')

\$22,754\*

Ask about upgrading to steel slides.



# Twilight

**S22-08**Designed For: Ages 5-12
Area Required: 11.5m x 10.1m (38' x 34') **\$29,325**\*



Steel slides deliver maximum durability, vandal-resistance and fun!

Pine Point









S22-09

Swircle

Designed For: Ages 5-12 Area Required: 10.8m x 8.4m (36' x 28') \$15,530\*



Well-rounded playground structures deliver activities for a wide range of ages and skill levels.





#### S22-12

Designed For: Ages 5-12 Meets Annex H Area Required: 9.2m x 15.2m (30' x 50')

\$31,661\*

Ask about upgrading to steel slides.









Get in on the super deals! Call 1-800-661-1462 Visit blueimp.com

\* Sale prices valid until August 31, 2023. Prices refer to products as shown. All structures shown in ImpPlay format. Actual colours may vary slightly from printed images. We reserve the right to change the content or terms of this promotion.