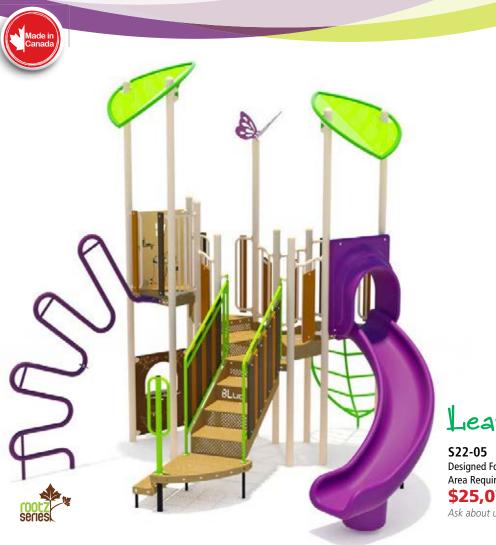

## Leafy Lane

Designed For: Ages 2-12 Area Required: 8.4m x 8.6m (28' x 29')

\$25,076\*

Ask about upgrading to a steel slide.