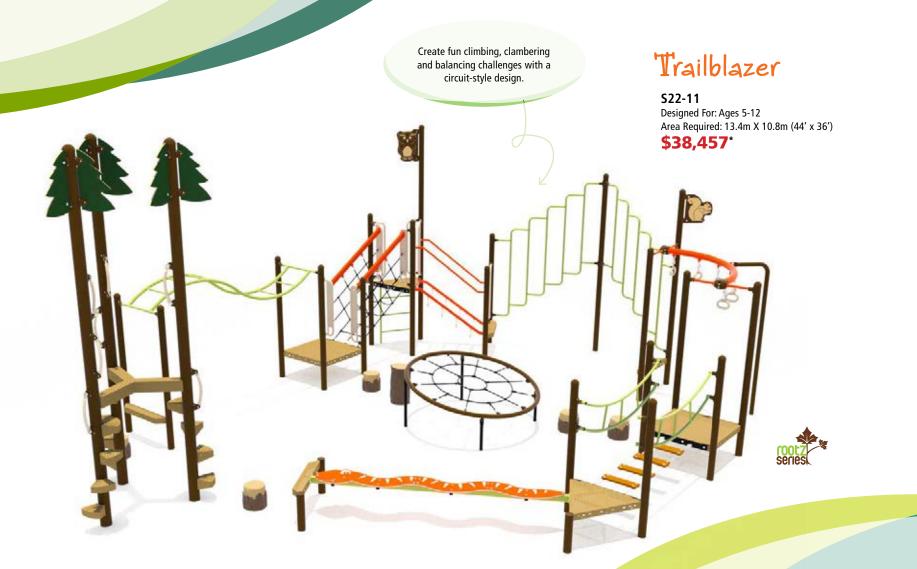

Well-rounded playground structures deliver activities for a wide range of ages and skill levels.