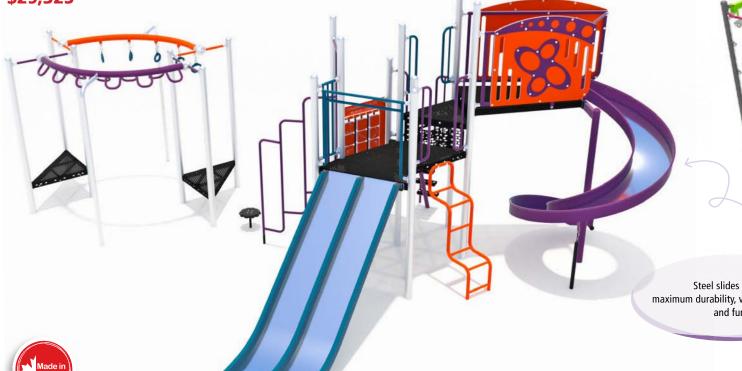

# Twilight

**S22-08**Designed For: Ages 5-12
Area Required: 11.5m x 10.1m (38' x 34') **\$29,325**\*

Steel slides deliver maximum durability, vandal-resistance and fun!

Pine Point

S22-09

Swircle

Designed For: Ages 5-12 Area Required: 10.8m x 8.4m (36' x 28') \$15,530\*