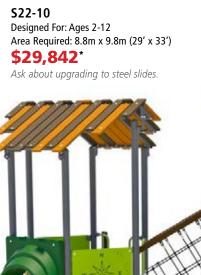

## Leafy Lane

Designed For: Ages 2-12 Area Required: 8.4m x 8.6m (28' x 29')

\$25,076\*

Ask about upgrading to a steel slide.