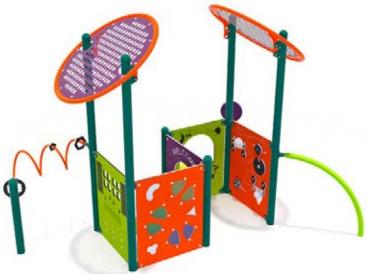

### Chill Zone

S22-02

Designed For: Ages 2-5 Area Required: 3.6m x 2.1m (12' x 7')

\$9,878\*

S21-03

Designed For: Ages 5-12

Area Required: 7.3m x 7.4m (24' x 25')

Swaying and rocking stimulates the vestibular system and can help children to self-regulate.