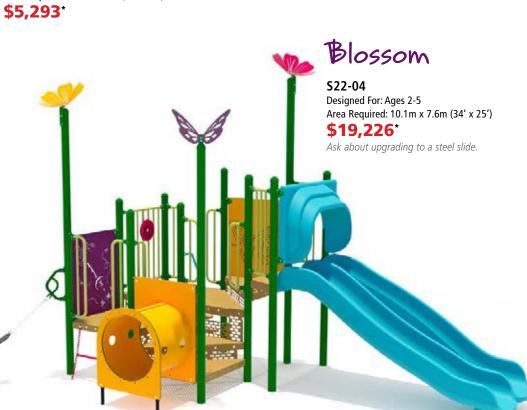

## Leafy Lane

Designed For: Ages 2-12 Area Required: 8.4m x 8.6m (28' x 29')

\$25,076\*

Ask about upgrading to a steel slide.