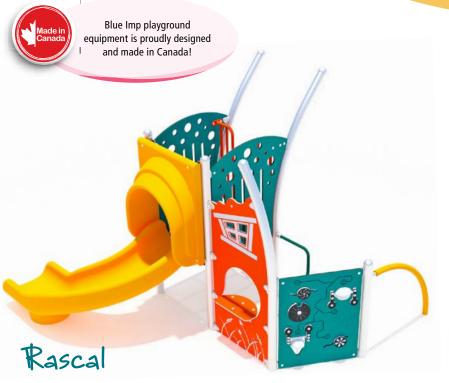

S22-01

Designed For: Ages 2-5 Area Required: 8.7m x 6.5m (29' x 22')

\$10,967\*

Ask about upgrading to a steel slide.