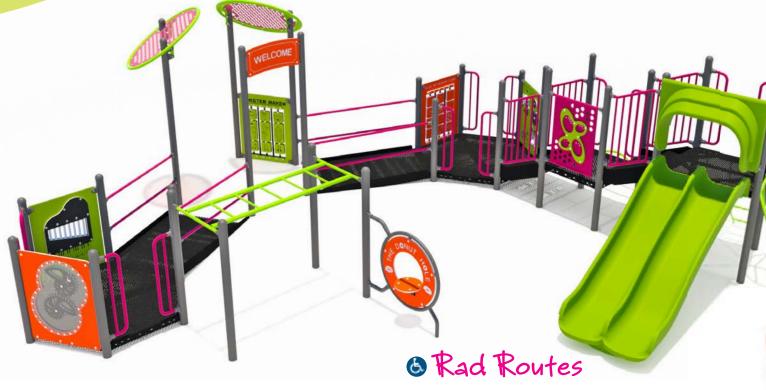

#### **S22-06**

Designed For: Ages 2-12 Meets Annex H Area Required: 12.5m x 11.6m (41' x 38')

\$39,028\*

Ask about upgrading to a steel slide.