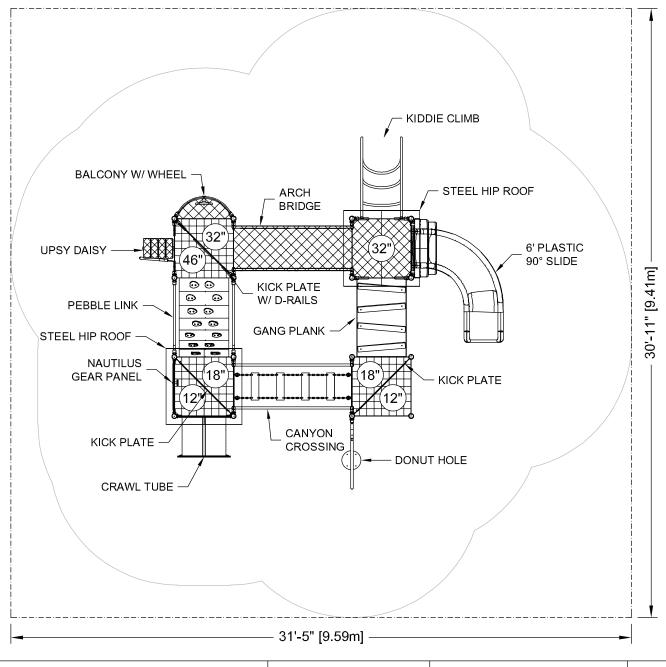

. CONFORMS TO THE CAN/CSA-Z614-20 STANDARD "CHILDREN'S PLAYGROUND EQUIPMENT AND SURFACING"

PERIMETER SHOWN REPRESENTS EXTENT OF REQUIRED SAFETY SURFACING, WIDTH OF BORDER MATERIAL MUST BE ADDED BEFORE EXCAVATION.

LAYOUT #: 112457 JOB #:

RECOMMENDED AGES: 2-5

PROTECTIVE SURFACING REQUIRED: AREA: 972 (sq.ft) PERIMETER: 125 (ft)

DRAWN BY: KH

DATE: 14-NOV-22

724 - 14TH STREET S.W., MEDICINE HAT, AB. T1A 4V7 TOLL FREE: 1-800-661-1462 FAX: (403) 529-0851 E-MAIL: sales@blueimp.com WEBSITE: www.blueimp.com

BLUE IMP RECOMMENDS THAT SLIDES BE INSTALLED WITH SLIDE BEDS FACING BETWEEN NORTH AND EAST