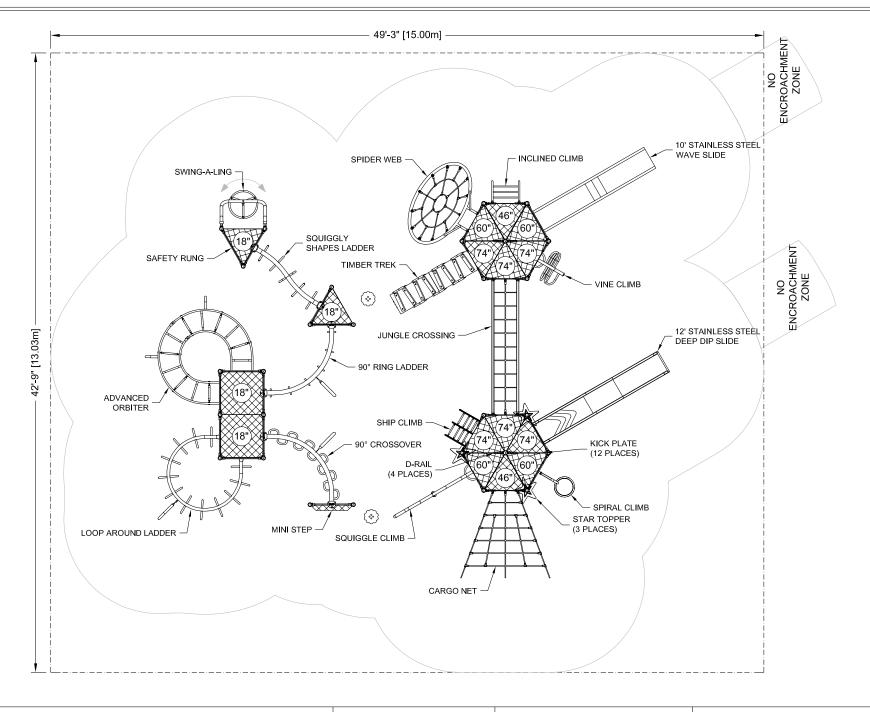

CONFORMS TO THE CAN/CSA-Z614-20 STANDARD "CHILDREN'S PLAYGROUND EQUIPMENT AND SURFACING"

PERIMETER SHOWN REPRESENTS EXTENT OF REQUIRED SAFETY SURFACING, WIDTH OF BORDER MATERIAL MUST BE ADDED BEFORE EXCAVATION.

LAYOUT #: 112405 JOB #:

RECOMMENDED AGES: 5-12

PROTECTIVE SURFACING REQUIRED: AREA: 2105 (sq.ft) PERIMETER: 184 (ft)

DRAWN BY: TD

DATE: 30-NOV-22

724 - 14TH STREET S.W., MEDICINE HAT, AB. T1A 4V7 TOLL FREE: 1-800-661-1462 FAX: (403) 529-0851 E-MAIL: sales@blueimp.com WEBSITE: www.blueimp.com