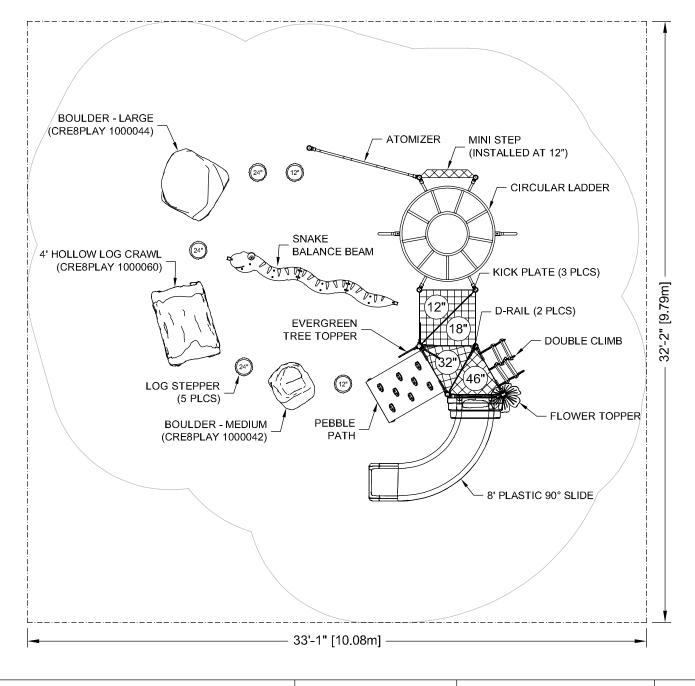

. CONFORMS TO THE CAN/CSA-Z614-20 STANDARD "CHILDREN'S PLAYGROUND EQUIPMENT AND SURFACING"

PERIMETER SHOWN REPRESENTS EXTENT OF REQUIRED SAFETY SURFACING, WIDTH OF BORDER MATERIAL MUST BE ADDED BEFORE EXCAVATION.

LAYOUT#: I12460 JOB #:

RECOMMENDED AGES: 2-5

PROTECTIVE SURFACING REQUIRED: AREA: 1063 (sq.ft) PERIMETER: 131 (ft)

DRAWN BY: KH

DATE: 14-NOV-22

724 - 14TH STREET S.W., MEDICINE HAT, AB. T1A 4V7 TOLL FREE: 1-800-661-1462 FAX: (403) 529-0851 E-MAIL: sales@blueimp.com WEBSITE: www.blueimp.com

BLUE IMP RECOMMENDS THAT SLIDES BE INSTALLED WITH SLIDE BEDS FACING BETWEEN NORTH AND EAST