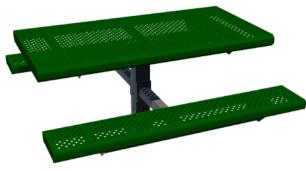

Optimize comfort with vinyl-coated steel park furniture. Find portable, in-ground or base-plated options in tan, green, blue or brown. Wheelchair accessible tables are also available.

PARK BENCH

TRASH RECEPTACLE