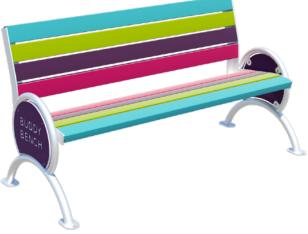

Encourage kindness and inclusion with a welcoming Buddy Bench. Available in various styles and your choice of colours.

BUDDY BENCH

RAINBOW BUDDY BENCH

OG BE KIN

HARMONY BUDDY BENCH

BE KIND BENCH

INDIVIDUAL GRILL