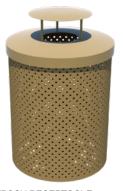

Optimize comfort with vinyl-coated steel park furniture. Find portable, in-ground or base-plated options in tan, green, blue or brown. Wheelchair accessible tables are also available.

PARK BENCH

TRASH RECEPTACLE