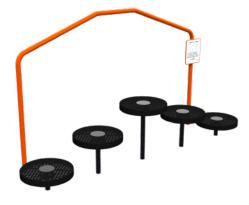

## OUTDOOR FITNESS

Designed in consultation with fitness experts, IMPulse Fitness Stations supply a fresh-air workout for diverse ages and skill levels. Designed and crafted in Canada for durable performance in weather extremes. Built-in instructional signage ensures safe and effecve usage.