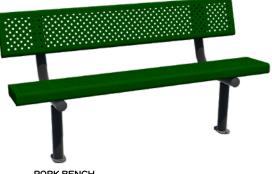

Optimize comfort with vinyl-coated steel park furniture. Find portable, in-ground or base-plated options in tan, green, blue or brown. Wheelchair accessible tables are also available.

PARK BENCH

TRASH RECEPTACLE