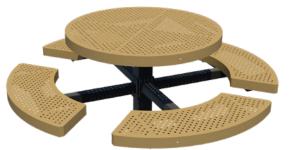

Optimize comfort with vinyl-coated steel park furniture. Find portable, in-ground or base-plated options in tan, green, blue or brown. Wheelchair accessible tables are also available.

PARK BENCH

TRASH RECEPTACLE