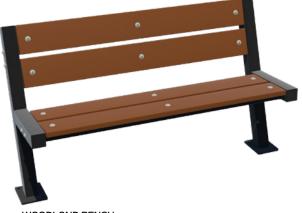

ORNATE BENCH

ROUND PEDESTAL TABLE

PEDESTAL PICNIC TABLE

Enhance any setting with durable wood-look furnishings crafted of SolidCore composite wood/plastic in earth-tone or walnut colours.

WOODLAND TRASH

WOODLAND BENCH