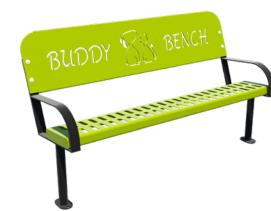

Encourage kindness and inclusion with a welcoming Buddy Bench. Available in various styles and your choice of colours.

BUDDY BENCH

RAINBOW BUDDY BENCH

OG BE KIN

HARMONY BUDDY BENCH

BE KIND BENCH

INDIVIDUAL GRILL