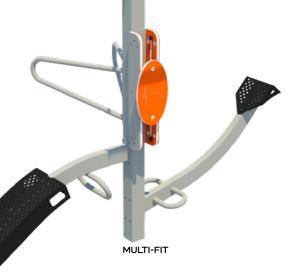

## OUTDOOR FITNESS

Designed in consultation with fitness experts, IMPulse Fitness Stations supply a fresh-air workout for diverse ages and skill levels. Designed and crafted in Canada for durable performance in weather extremes. Built-in instructional signage ensures safe and effecve usage.