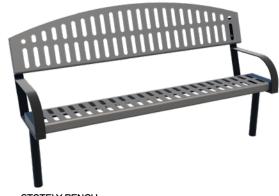

Bring durable style to any streetscape or park setting with our Stately Series. Crafted of polyester powder-coated steel in your choice of palette.

More than 25 super-durable colours to choose from! All models available as base-plated or in-ground.

GRASSLANDS BENCH

Find the form and function that suits your site with our versatile Stately Series.

FUSION BENCH

```
STATELY BENCH
```

STATELY BENCH W/ CANOPY

STATELY TRASH

STATELY TABLE

STATELY LEANING BENCH