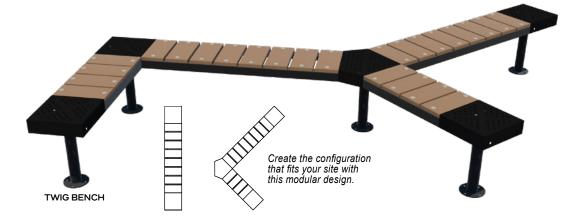

GRASSLANDS BENCH

Find the form and function that suits your site with our versatile Stately Series.

FUSION BENCH

```
STATELY BENCH
```

STATELY BENCH W/ CANOPY

STATELY TRASH

STATELY TABLE

STATELY LEANING BENCH