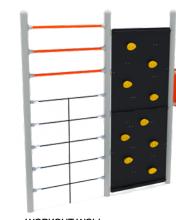

## Ó Ö DIP & PULL

WORKOUT WALL

## OUTDOOR FITNESS

Designed in consultation with fitness experts, IMPulse Fitness Stations supply a fresh-air workout for diverse ages and skill levels. Designed and crafted in Canada for durable performance in weather extremes. Built-in instructional signage ensures safe and effecve usage.