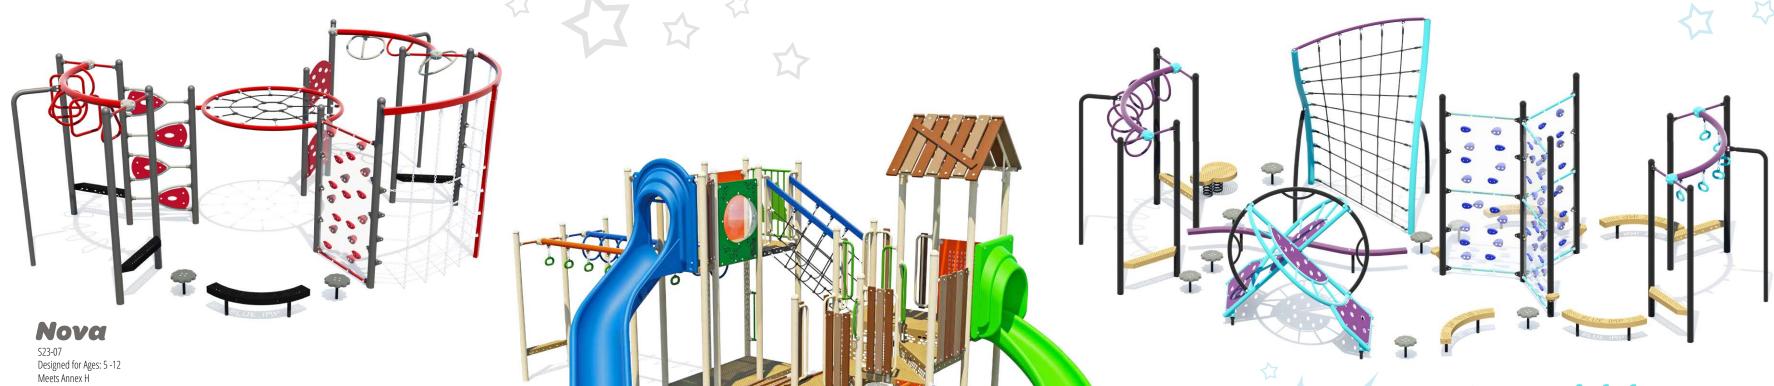

Blue Imp playground equipment is proudly made in Canada by S.F. Scott Manufacturing Co. Ltd., a fourth-generation family enterprise.



Designed for Ages: 2-5 Area Required: 7.9m x 6.5m (26' x 22')

\$9,641

Ask about our steel slide upgrade.









Designed for Ages: 2-5 Area Required: 9.6m x 8.2m (32' x 27')

\$19,975

Ask about our steel slide upgrade.





Learn more at **blueimp.com** 

Call 1.800.661.1462





Area Required: 10.5m x 8.2m (35' x 27')

\$22,250

Call 1.800.661.1462



Designed for Ages: 5-12 Meets Annex H

Area Required: 13.0m x 9.9m (43' x 33') \$43,078

Ask about our steel slide upgrade.









Designed for Ages: 5-12 Meets Annex H Area Required: 13.3m x 9.2m (44' x 31')









## **Atmosphere** S23-11 Designed for Ages: 5-12 Area Required: 11.0m x 13.0m (36′ x 43′)



Learn more at **blueimp.com** 









Get in on stellar savings! Call 1-800-661-1462 Visit blueimp.com

Sales prices valid until August 31, 2024. Prices refer to products as shown. All designs shown in ImpPlay format. Actual colours may vary slightly from printed images. We reserve the right to change the content or terms of this promotion.