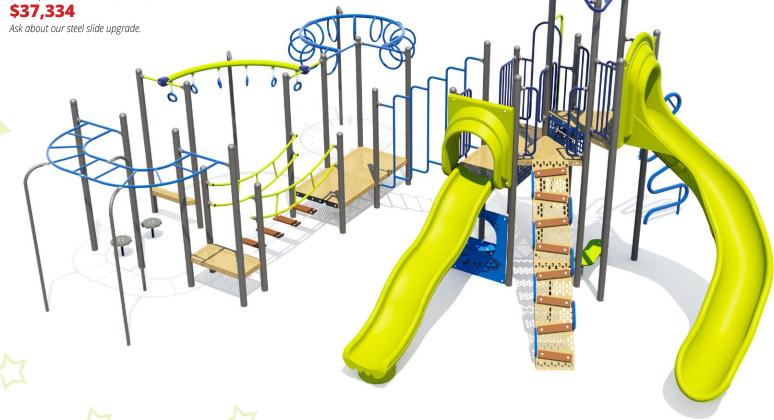

## **Atmosphere** S23-11 Designed for Ages: 5-12 Area Required: 11.0m x 13.0m (36′ x 43′)

Learn more at **blueimp.com** 

Get in on stellar savings! Call 1-800-661-1462 Visit blueimp.com

Sales prices valid until August 31, 2024. Prices refer to products as shown. All designs shown in ImpPlay format. Actual colours may vary slightly from printed images. We reserve the right to change the content or terms of this promotion.