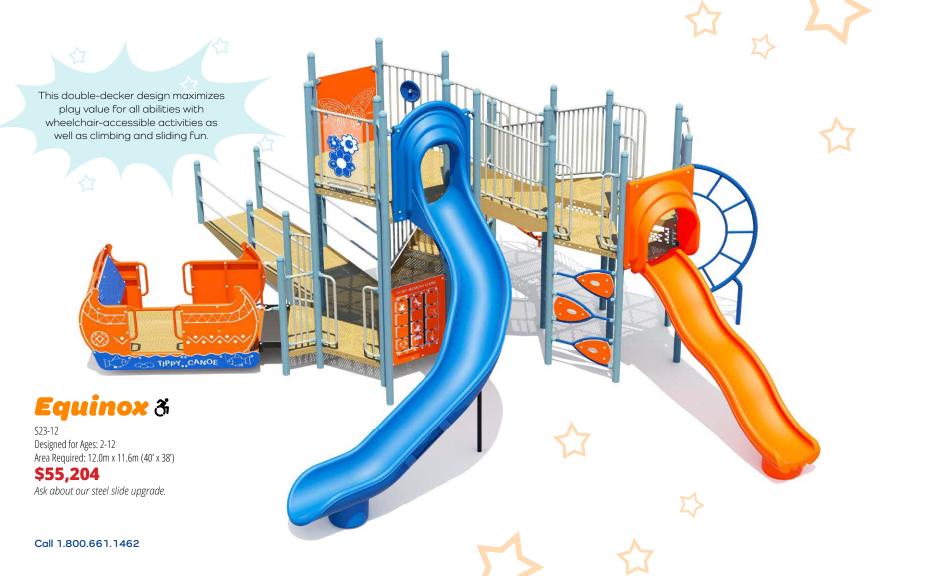

\$22,250

Call 1.800.661.1462

Designed for Ages: 5-12 Meets Annex H

Area Required: 13.0m x 9.9m (43' x 33') \$43,078

Ask about our steel slide upgrade.

Designed for Ages: 5-12 Meets Annex H Area Required: 13.3m x 9.2m (44' x 31')