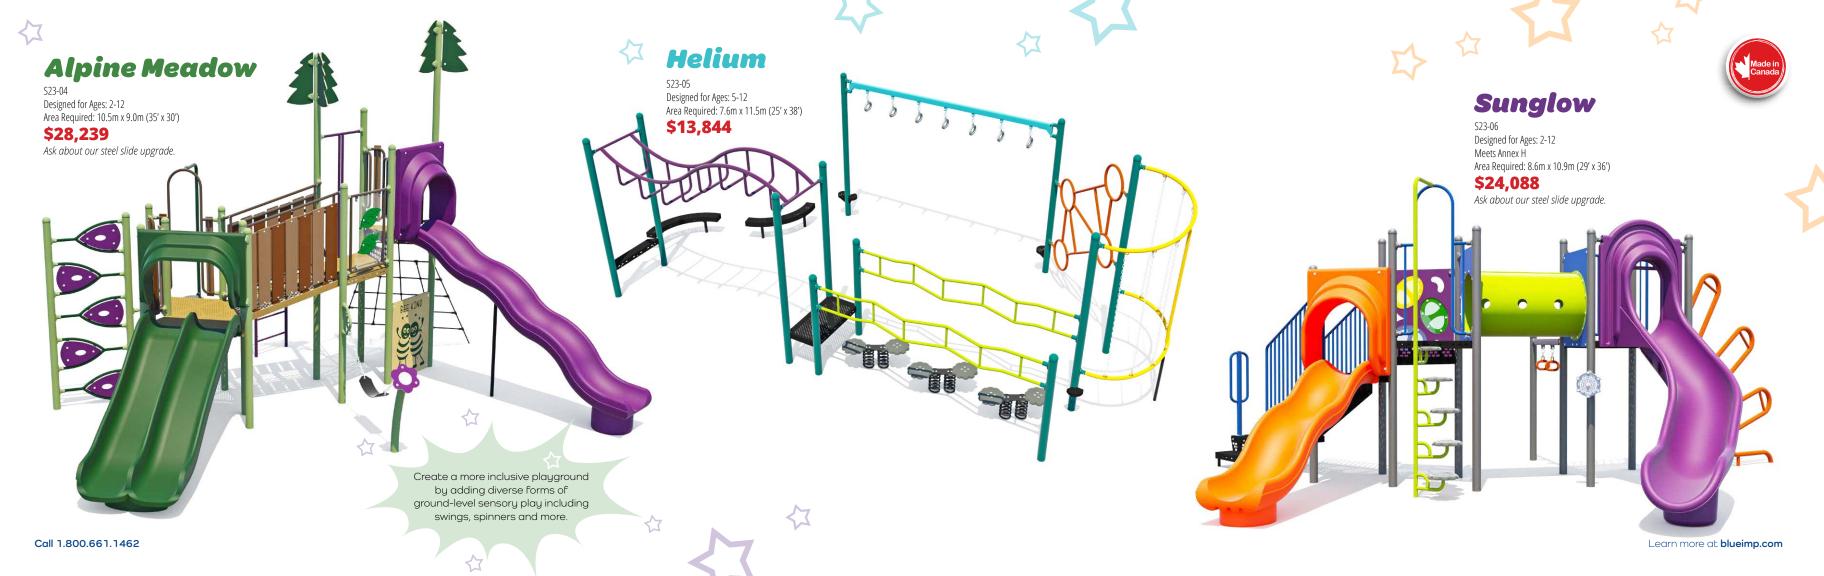

Blue Imp playground equipment is proudly made in Canada by S.F. Scott Manufacturing Co. Ltd., a fourth-generation family enterprise.



Designed for Ages: 2-5 Area Required: 7.9m x 6.5m (26' x 22')

\$9,641

Ask about our steel slide upgrade.









Designed for Ages: 2-5 Area Required: 9.6m x 8.2m (32' x 27')

\$19,975

Ask about our steel slide upgrade.





Learn more at **blueimp.com** 

Call 1.800.661.1462





Area Required: 10.5m x 8.2m (35' x 27')

\$22,250

Call 1.800.661.1462



Designed for Ages: 5-12 Meets Annex H

Area Required: 13.0m x 9.9m (43' x 33') \$43,078

Ask about our steel slide upgrade.









Designed for Ages: 5-12 Meets Annex H Area Required: 13.3m x 9.2m (44' x 31')









## **Atmosphere** S23-11 Designed for Ages: 5-12 Area Required: 11.0m x 13.0m (36′ x 43′)



Learn more at **blueimp.com** 









Get in on stellar savings! Call 1-800-661-1462 Visit blueimp.com

Sales prices valid until August 31, 2024. Prices refer to products as shown. All designs shown in ImpPlay format. Actual colours may vary slightly from printed images. We reserve the right to change the content or terms of this promotion.