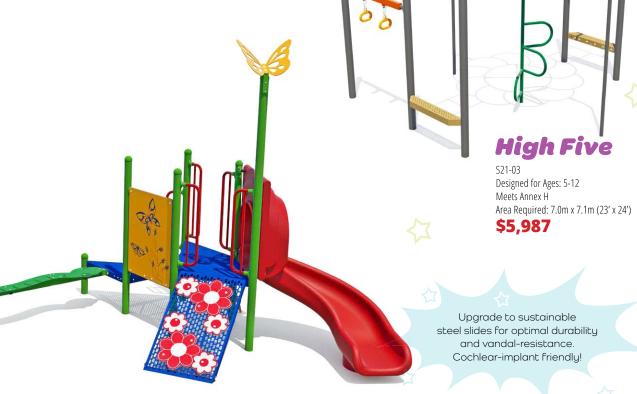

Blue Imp playground equipment is proudly made in Canada by S.F. Scott Manufacturing Co. Ltd., a fourth-generation family enterprise.



Designed for Ages: 2-5 Area Required: 7.9m x 6.5m (26' x 22')

\$9,641

Ask about our steel slide upgrade.









Designed for Ages: 2-5 Area Required: 9.6m x 8.2m (32' x 27')

\$19,975

Ask about our steel slide upgrade.





Learn more at **blueimp.com** 

Call 1.800.661.1462





Area Required: 10.5m x 8.2m (35' x 27')

\$22,250

Call 1.800.661.1462



Designed for Ages: 5-12 Meets Annex H

Area Required: 13.0m x 9.9m (43' x 33') \$43,078

Ask about our steel slide upgrade.









Designed for Ages: 5-12 Meets Annex H Area Required: 13.3m x 9.2m (44' x 31')









## **Atmosphere** S23-11 Designed for Ages: 5-12 Area Required: 11.0m x 13.0m (36′ x 43′)



Learn more at **blueimp.com** 









Get in on stellar savings! Call 1-800-661-1462 Visit blueimp.com

Sales prices valid until August 31, 2024. Prices refer to products as shown. All designs shown in ImpPlay format. Actual colours may vary slightly from printed images. We reserve the right to change the content or terms of this promotion.