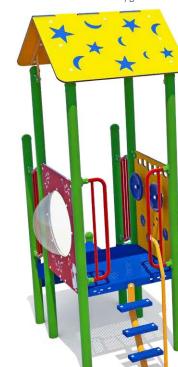

Blue Imp playground equipment is proudly made in Canada by S.F. Scott Manufacturing Co. Ltd., a fourth-generation family enterprise.



Designed for Ages: 2-5 Area Required: 7.9m x 6.5m (26' x 22')

\$9,641

Ask about our steel slide upgrade.









Designed for Ages: 2-5 Area Required: 9.6m x 8.2m (32' x 27')

\$19,975

Ask about our steel slide upgrade.





Learn more at **blueimp.com** 

Call 1.800.661.1462





Area Required: 10.5m x 8.2m (35' x 27')

\$22,250

Call 1.800.661.1462



Designed for Ages: 5-12 Meets Annex H

Area Required: 13.0m x 9.9m (43' x 33') \$43,078

Ask about our steel slide upgrade.









Designed for Ages: 5-12 Meets Annex H Area Required: 13.3m x 9.2m (44' x 31')









## **Atmosphere** S23-11 Designed for Ages: 5-12 Area Required: 11.0m x 13.0m (36′ x 43′)



Learn more at **blueimp.com** 









Get in on stellar savings! Call 1-800-661-1462 Visit blueimp.com

Sales prices valid until August 31, 2024. Prices refer to products as shown. All designs shown in ImpPlay format. Actual colours may vary slightly from printed images. We reserve the right to change the content or terms of this promotion.