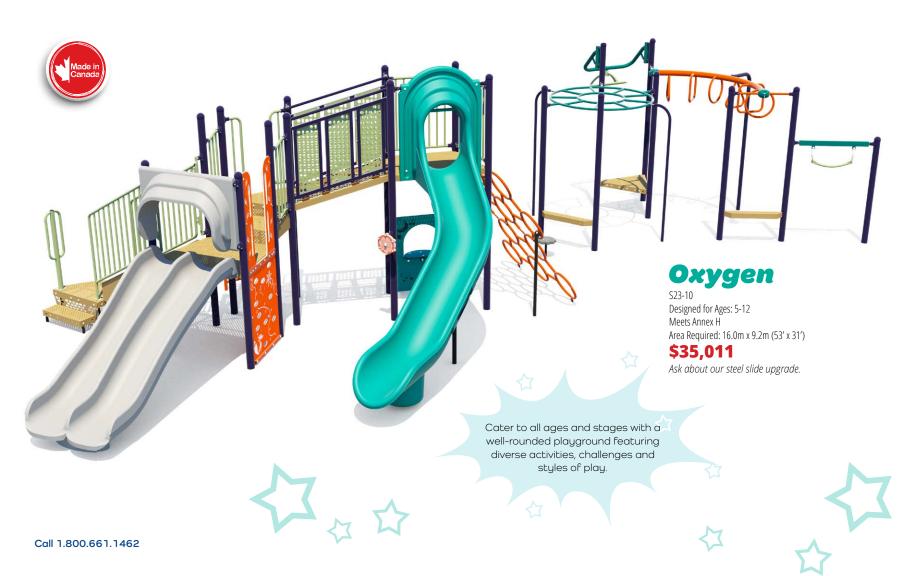

Blue Imp playground equipment is proudly made in Canada by S.F. Scott Manufacturing Co. Ltd., a fourth-generation family enterprise.



Designed for Ages: 2-5 Area Required: 7.9m x 6.5m (26' x 22')

\$9,641

Ask about our steel slide upgrade.









Designed for Ages: 2-5 Area Required: 9.6m x 8.2m (32' x 27')

\$19,975

Ask about our steel slide upgrade.





Learn more at **blueimp.com** 

Call 1.800.661.1462





Area Required: 10.5m x 8.2m (35' x 27')

\$22,250

Call 1.800.661.1462



Designed for Ages: 5-12 Meets Annex H

Area Required: 13.0m x 9.9m (43' x 33') \$43,078

Ask about our steel slide upgrade.









Designed for Ages: 5-12 Meets Annex H Area Required: 13.3m x 9.2m (44' x 31')









## **Atmosphere** S23-11 Designed for Ages: 5-12 Area Required: 11.0m x 13.0m (36′ x 43′)



Learn more at **blueimp.com** 









Get in on stellar savings! Call 1-800-661-1462 Visit blueimp.com

Sales prices valid until August 31, 2024. Prices refer to products as shown. All designs shown in ImpPlay format. Actual colours may vary slightly from printed images. We reserve the right to change the content or terms of this promotion.