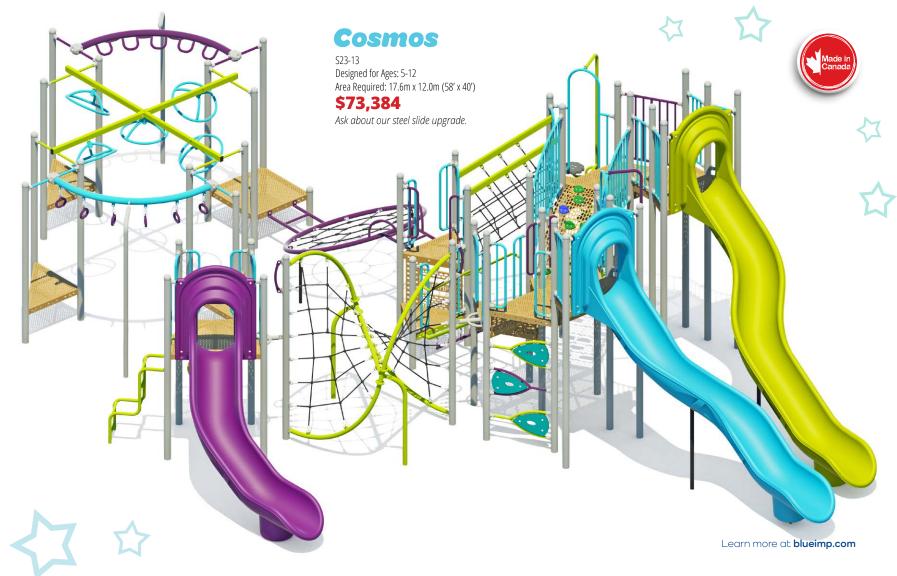

\$22,250

Call 1.800.661.1462

Designed for Ages: 5-12 Meets Annex H

Area Required: 13.0m x 9.9m (43' x 33') \$43,078

Ask about our steel slide upgrade.

Designed for Ages: 5-12 Meets Annex H Area Required: 13.3m x 9.2m (44' x 31')