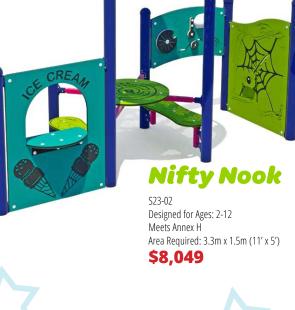

Blue Imp playground equipment is proudly made in Canada by S.F. Scott Manufacturing Co. Ltd., a fourth-generation family enterprise.



Designed for Ages: 2-5 Area Required: 7.9m x 6.5m (26' x 22')

\$9,641

Ask about our steel slide upgrade.









Designed for Ages: 2-5 Area Required: 9.6m x 8.2m (32' x 27')

\$19,975

Ask about our steel slide upgrade.





Learn more at **blueimp.com** 

Call 1.800.661.1462





Area Required: 10.5m x 8.2m (35' x 27')

\$22,250

Call 1.800.661.1462



Designed for Ages: 5-12 Meets Annex H

Area Required: 13.0m x 9.9m (43' x 33') \$43,078

Ask about our steel slide upgrade.









Designed for Ages: 5-12 Meets Annex H Area Required: 13.3m x 9.2m (44' x 31')









## **Atmosphere** S23-11 Designed for Ages: 5-12 Area Required: 11.0m x 13.0m (36′ x 43′)



Learn more at **blueimp.com** 









Get in on stellar savings! Call 1-800-661-1462 Visit blueimp.com

Sales prices valid until August 31, 2024. Prices refer to products as shown. All designs shown in ImpPlay format. Actual colours may