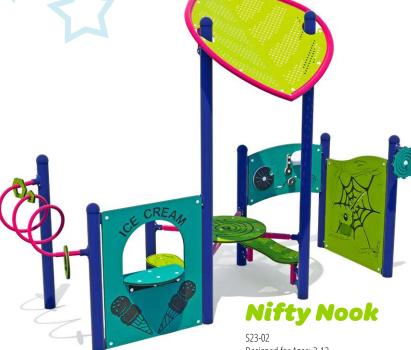

Blue Imp playground equipment is proudly made in Canada by S.F. Scott Manufacturing Co. Ltd., a fourth-generation family enterprise.



Designed for Ages: 2-5 Area Required: 7.9m x 6.5m (26' x 22')

\$9,641

Ask about our steel slide upgrade.









Designed for Ages: 2-5 Area Required: 9.6m x 8.2m (32' x 27')

\$19,975

Ask about our steel slide upgrade.





Learn more at **blueimp.com** 

Call 1.800.661.1462





Area Required: 10.5m x 8.2m (35' x 27')

\$22,250

Call 1.800.661.1462



Designed for Ages: 5-12 Meets Annex H

Area Required: 13.0m x 9.9m (43' x 33') \$43,078

Ask about our steel slide upgrade.









Designed for Ages: 5-12 Meets Annex H Area Required: 13.3m x 9.2m (44' x 31')









## **Atmosphere** S23-11 Designed for Ages: 5-12 Area Required: 11.0m x 13.0m (36′ x 43′)



Learn more at **blueimp.com** 









Get in on stellar savings! Call 1-800-661-1462 Visit blueimp.com

Sales prices valid until August 31, 2024. Prices refer to products as shown. All designs shown in ImpPlay format. Actual colours ma